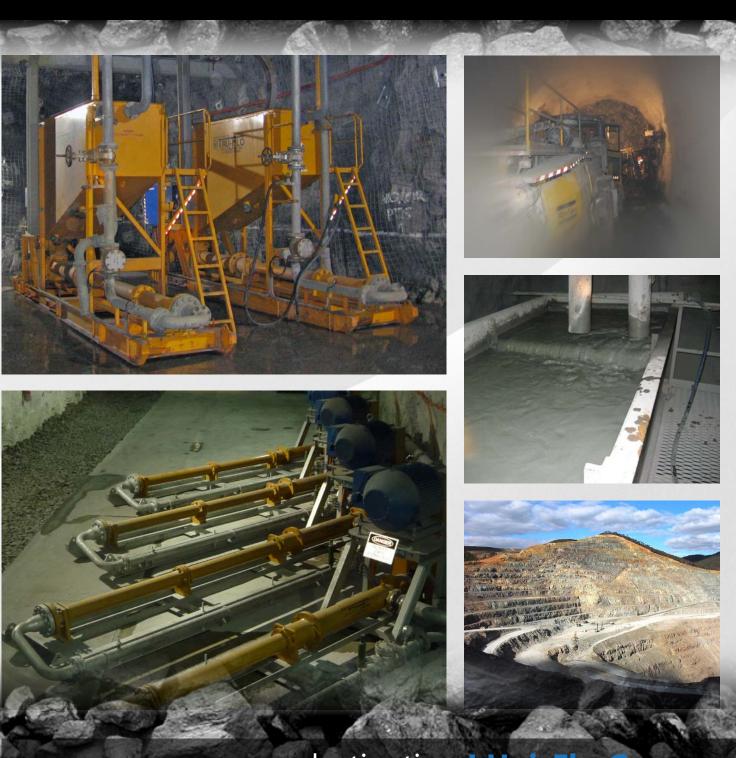

#### Highlift Underground Dewatering - Decline Development Pumping -

#### Mobile Contractor Pumps - Permanent Dewatering Pumping Stations