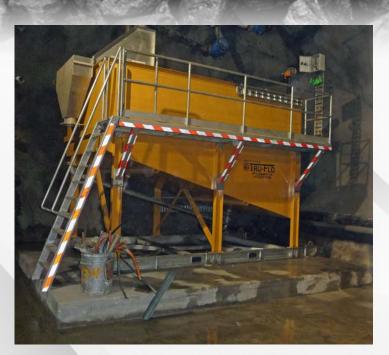

#### Highlift Underground Dewatering - Decline Development Pumping -

#### Mobile Contractor Pumps - Permanent Dewatering Pumping Stations